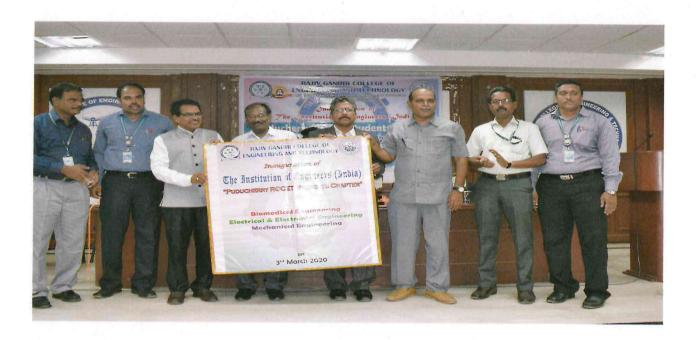

#### "AWARENESS OF ENERGY CONSERVATION"

Date:03.03.2020

The Department of Electrical and Electronics Engineering conducted a one-day seminar on "Awareness of Energy Conservation on March 3, 2020. The event coordinator of the session is Mr. Sivakumar (Assistant Professor (Sr. Gr) of the Dept. of EEE). The sessions were conducted by Dr. B. Radjaram, Chairman, IEIPSC, Puducherry; Er. S. Thirougnaname, Honorary Secretary, IEIPSC, Puducherry; and Er. D. Shanmuga Vadivel, Committee Member, IEIPSC, Puducherry. A total of 49 students belong to the EEE department participated and benefited.

The seminar on Energy Conservation Practices successfully achieved its objective of educating and empowering participants with knowledge and strategies for effective energy conservation. The event fostered a collaborative environment for learning and networking, and the feedback indicates a high level of satisfaction among the participants.